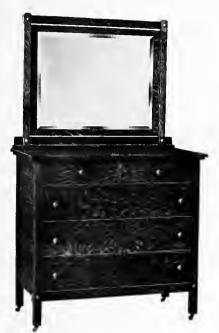

Sheboygan, Wisconsin

Bed No. 1035.

Quartered Oak, Weathered and Early English. 4 ft. 6 in. Slat. 52 in. High. Weight 110 lbs. Price \$22.00.

Quartered Oak, Weathered and Early English. 28x34 in. Plain Plate. 23x44 in. Top. Wood Knobs. Weight 200 lbs. Price \$48.00.